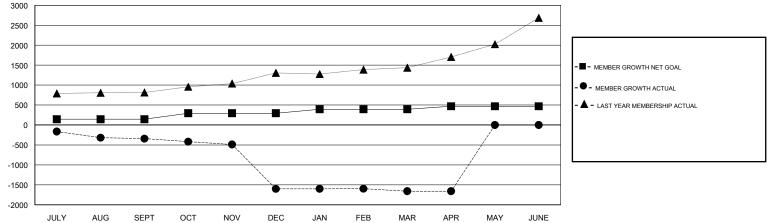

## SWADESH RANJAN SAHA GMT:

| GMT: SWADESH RANJAN SAHA |               |           | LOCATION INDIA |                       |                           | GMT CA                  |                                                    |  |  |
|--------------------------|---------------|-----------|----------------|-----------------------|---------------------------|-------------------------|----------------------------------------------------|--|--|
|                          | Club          | s         |                | Members               |                           |                         |                                                    |  |  |
|                          | RESULTS FOR   | 2018-2019 |                | RESULTS FOR 2018-2019 |                           |                         |                                                    |  |  |
| QUARTER                  | NEW CLUB GOAL | NEW CLUBS | DROPPED CLUBS  | QUARTER               | MEMBER GROWTH NET<br>GOAL | MEMBER GROWTH<br>ACTUAL | DROPPED<br>MEMBERS ACTUAL<br>(including transfers) |  |  |
| JULY/AUG/SEPT            | 5             | 5         | 3              | JULY/AUG/SEPT         | 145                       | 172                     | 494                                                |  |  |
| OCT/NOV/DEC              | 4             | 2         | 24             | OCT/NOV/DEC           | 150                       | 106                     | 1,355                                              |  |  |
| JAN/FEB/MAR              | 2             | 1         | 4              | JAN/FEB/MAR           | 100                       | 62                      | 105                                                |  |  |
| APR/MAY/JUNE             | 1             | 0         | 0              | APR/MAY/JUNE          | 75                        | 25                      | 19                                                 |  |  |