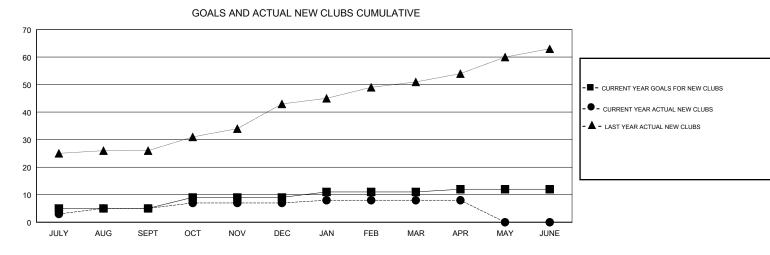

## SWADESH RANJAN SAHA GMT:

| GMT: SWADESH RANJAN SAHA |               |           | LOCATION INDIA |                       |                           | GMT CA                  |                                                    |  |  |
|--------------------------|---------------|-----------|----------------|-----------------------|---------------------------|-------------------------|----------------------------------------------------|--|--|
|                          | Club          | s         |                | Members               |                           |                         |                                                    |  |  |
|                          | RESULTS FOR   | 2018-2019 |                | RESULTS FOR 2018-2019 |                           |                         |                                                    |  |  |
| QUARTER                  | NEW CLUB GOAL | NEW CLUBS | DROPPED CLUBS  | QUARTER               | MEMBER GROWTH NET<br>GOAL | MEMBER GROWTH<br>ACTUAL | DROPPED<br>MEMBERS ACTUAL<br>(including transfers) |  |  |
| JULY/AUG/SEPT            | 5             | 5         | 3              | JULY/AUG/SEPT         | 145                       | 172                     | 494                                                |  |  |
| OCT/NOV/DEC              | 4             | 2         | 24             | OCT/NOV/DEC           | 150                       | 106                     | 1,355                                              |  |  |
| JAN/FEB/MAR              | 2             | 1         | 4              | JAN/FEB/MAR           | 100                       | 62                      | 105                                                |  |  |
| APR/MAY/JUNE             | 1             | 0         | 0              | APR/MAY/JUNE          | 75                        | 25                      | 19                                                 |  |  |